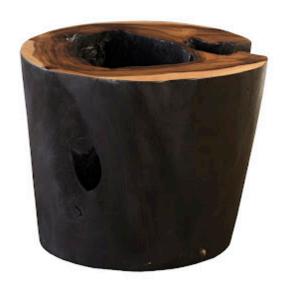

## **CHASM SIDE TABLE**

## **Burnt Edge**

A chasm is a deep crack within the surface of the Earth. Formed from the shifting of tectonic plates beneath the earth's surface, these natural wonders are one of Mother Nature's most impressive brush strokes. The Burnt Edge Chasm Side Tables from Phillips Collection aim to mimic that feeling of awe and wonder from gazing down into the Earth's crust. The Chasm Side Tables are also offered in a natural finish as well, both of which represent the Phillips Collection ethos: modern organic.

Size 30x30x24"h (32x32x26"h packed)
Weight 210 LBS (270 LBS packed)

Material Chamcha Wood

Finish

Color Brown, Black
SKU TH97045

Click here to view online