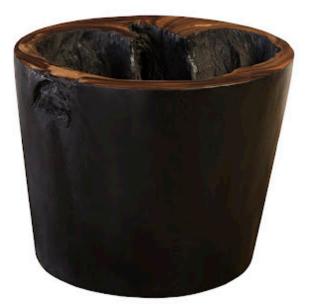

## CHASM SIDE TABLE

Burnt Edge

A chasm is a deep crack within the surface of the Earth. Formed from the shifting of tectonic plates beneath the earth's surface, these natural wonders are one of Mother Nature's most impressive brush strokes. The Burnt Edge Chasm Side Tables from Phillips Collection aim to mimic that feeling of awe and wonder from gazing down into the Earth's crust. The Chasm Side Tables are also offered in a natural finish as well, both of which represent the Phillips Collection ethos: modern organic.