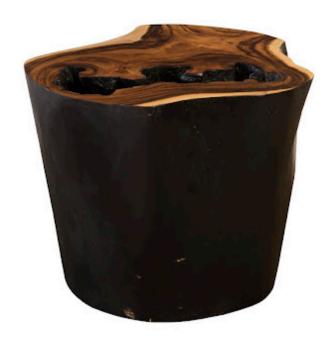

## **CHASM SIDE TABLE**

## **Burnt Edge**

A chasm is a deep crack within the surface of the Earth. Formed from the shifting of tectonic plates beneath the earth's surface, these natural wonders are one of Mother Nature's most impressive brush strokes. The Burnt Edge Chasm Side Tables from Phillips Collection aim to mimic that feeling of awe and wonder from gazing down into the Earth's crust. The Chasm Side Tables are also offered in a natural finish as well, both of which represent the Phillips Collection ethos: modern organic.

Size 29x27x24"h (31x29x26"h packed)
Weight 230 LBS (290 LBS packed)

Material Chamcha Wood

Finish Chamcha Wood

Color Brown, Black

SKU **TH97038**