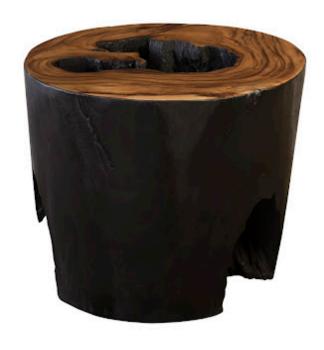

## **CHASM SIDE TABLE**

## **Burnt Edge**

A chasm is a deep crack within the surface of the Earth. Formed from the shifting of tectonic plates beneath the earth's surface, these natural wonders are one of Mother Nature's most impressive brush strokes. The Burnt Edge Chasm Side Tables from Phillips Collection aim to mimic that feeling of awe and wonder from gazing down into the Earth's crust. The Chasm Side Tables are also offered in a natural finish as well, both of which represent the Phillips Collection ethos: modern organic.

Size Weight

29x29x24"h (31x31x26"h packed) 250 LBS (310 LBS packed)

Chamcha Wood Material Finish

Brown, Black Color TH97037

SKU