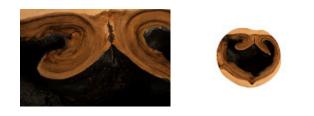

## CHASM SIDE TABLE

Burnt Edge

A chasm is a deep crack within the surface of the Earth. Formed from the shifting of tectonic plates beneath the earth's surface, these natural wonders are one of Mother Nature's most impressive brush strokes. The Burnt Edge Chasm Side Tables from Phillips Collection aim to mimic that feeling of awe and wonder from gazing down into the Earth's crust. The Chasm Side Tables are also offered in a natural finish as well, both of which represent the Phillips Collection ethos: modern organic.