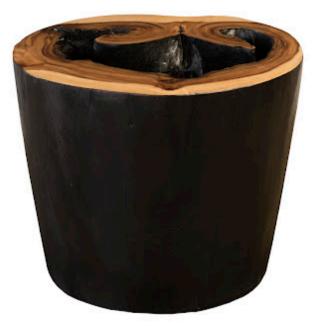

## CHASM SIDE TABLE

Burnt Edge

A chasm is a deep crack within the surface of the Earth. Formed from the shifting of tectonic plates beneath the earth's surface, these natural wonders are one of Mother Nature's most impressive brush strokes. The Burnt Edge Chasm Side Tables from Phillips Collection aim to mimic that feeling of awe and wonder from gazing down into the Earth's crust. The Chasm Side Tables are also offered in a natural finish as well, both of which represent the Phillips Collection ethos: modern organic.

Size Weight Material Finish Color SKU 30x28x24"h (32x30x26"h packed) 240 LBS (300 LBS packed) Chamcha Wood

Brown, Black TH97036

Click here to view online