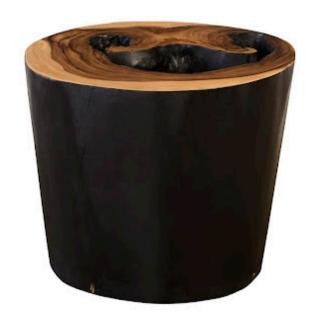

## **CHASM SIDE TABLE**

## **Burnt Edge**

A chasm is a deep crack within the surface of the Earth. Formed from the shifting of tectonic plates beneath the earth's surface, these natural wonders are one of Mother Nature's most impressive brush strokes. The Burnt Edge Chasm Side Tables from Phillips Collection aim to mimic that feeling of awe and wonder from gazing down into the Earth's crust. The Chasm Side Tables are also offered in a natural finish as well, both of which represent the Phillips Collection ethos: modern organic.

Size 29x29x24"h (31x31x26"h packed)
Weight 240 LBS (300 LBS packed)

Material Chamcha Wood

Finish

Color Brown, Black SKU TH97035

Click here to view online