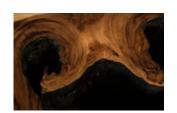

## **Burnt Edge**

A chasm is a deep crack within the surface of the Earth. Formed from the shifting of tectonic plates beneath the earth's surface, these natural wonders are one of Mother Nature's most impressive brush strokes. The Burnt Edge Chasm Side Tables from Phillips Collection aim to mimic that feeling of awe and wonder from gazing down into the Earth's crust. The Chasm Side Tables are also offered in a natural finish as well, both of which represent the Phillips Collection ethos: modern organic.