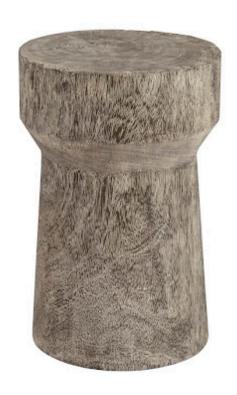

## **CURVED WOOD STOOL, THICK, GRAY STONE**

**Gray Stone** 

The Curved Mooring Gray Stool is so versatile, most interior styles will welcome it with aplomb. Made of mango wood that has been given a gray stone finish, the stool will be easy to move around. Place it almost anywhere for a last-minute addition to a seating grouping, or pull it up to a sofa or club chair and it becomes a drinks table. Thanks to the juxtaposition of pared-down lines and the mooring-like shape, the piece illustrates how dedicated we are to the Phillips Collection ethos of modern organic. We also offer this design in several curved versions.

Size 12x12x18"h (14x14x20"h packed)

Weight 18 LBS (21 LBS packed)

Material Chamcha Wood

Finish Gray Stone

Color Gray

SKU **TH96667** 

Click here to view online