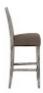

## **ORIGINS COUNTER STOOL**

## **Gray Stone**

Made of chamcha wood, the Origins Gray Counter Stool has a tremendous amount of personality due to the richness of its woodgrain and the texture of the gray stone finish. With exquisite craftsmanship, we have rescued the reclaimed chamcha wood from being one of Nature's finest castaways by making it into this elemental design statement. Because the wood for its back is reclaimed, there will be variations from piece to piece, including some with beautiful butterfly joints. We also offer this counter stool in a natural finish, and we have several bar stools in this collection. Each of these reflect the ethos that Phillips Collection personifies: modern organic.

Size 18x17x42"h (20x19x44"h packed)

Weight 22 LBS (32 LBS packed)
Material Chamcha Wood, Fabric

Finish Gray Stone

Color Gray
SKU TH96533

Click here to view online