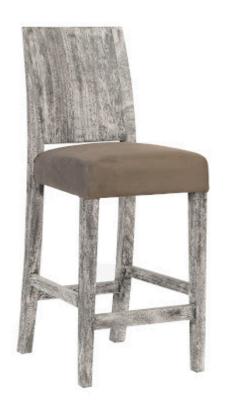

## **ORIGINS COUNTER STOOL**

## **Gray Stone**

Made of chamcha wood, the Origins Gray Counter Stool has a tremendous amount of personality due to the richness of its woodgrain and the texture of the gray stone finish. With exquisite craftsmanship, we have rescued the reclaimed chamcha wood from being one of Nature's finest castaways by making it into this elemental design statement. Because the wood for its back is reclaimed, there will be variations from piece to piece, including some with beautiful butterfly joints. We also offer this counter stool in a natural finish, and we have several bar stools in this collection. Each of these reflect the ethos that Phillips Collection personifies: modern organic.

Size 18x17x42"h (20x19x44"h packed)

Weight 22 LBS (32 LBS packed)
Material Chamcha Wood, Fabric

Finish Gray Stone

Color Gray
SKU TH96533

Click here to view online