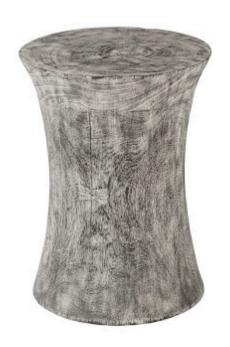

## **DRUM STOOL**

Mango Wood, Gray Stone

The Drum Gray Stool is so versatile, most interior styles will welcome it with aplomb. Made of mango wood that has been given a gray stone finish, the stool will be easy to move around. Place it almost anywhere for a last-minute addition to a seating grouping, or pull it up to a sofa or club chair and it becomes a drinks table. Thanks to the juxtaposition of pared-down lines and lively wood grains, the piece illustrates how dedicated we are to the Phillips Collection ethos of modern organic. We also offer this design in several curved versions.

Size 15x15x20"h (17x17x22"h packed)

Weight 85 LBS (95 LBS packed)

Material Wood

Finish Gray Stone

Color **Gray** 

SKU **TH96453** 

Click here to view online