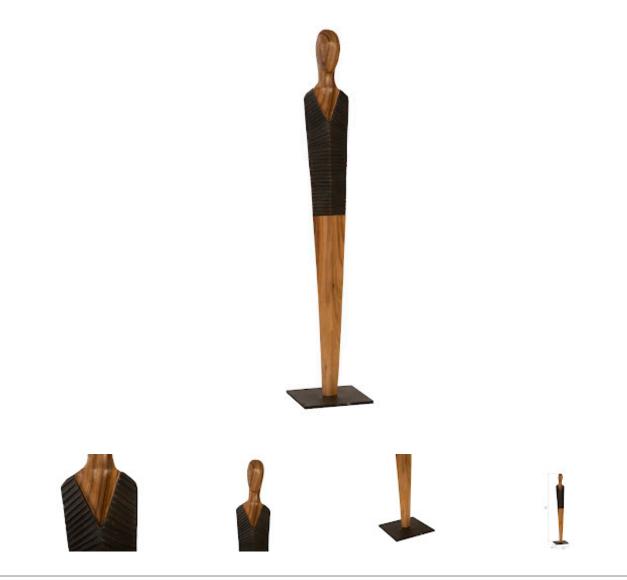

## **VESTED MALE SCULPTURE**

## Medium, Chamcha, Natural, Black, Copper

The human figure has been whittled down to its most minimal form to bring the Medium Vested Male Sculpture a contemporary cleanness. Extending from a minimalist metal base, the brown and black sculpture is carved from solid chamcha wood that has been painted and treated to a textured etching. There are several sizes of this wood sculpture and we also offer a female version. Each of these are serene and charming sculptural accents for any space, which makes them a perfect fit for Phillips Collection's modern organic ethos.