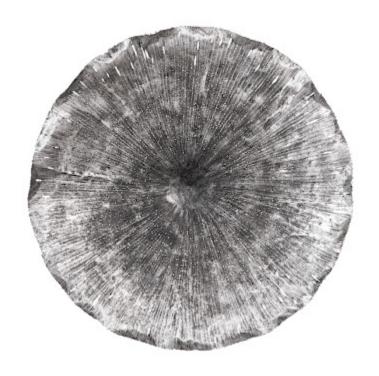

## **LOTUS WALL ART**

Silver/Black, LG

One of the most sacred symbols in some cultures is the lotus leaf. It's also one of the most beautiful natural elements in the world. We've captured that beauty with our Lotus Large Silver Wall Art, which is hand-cut from a sheet of metal in mix of silver and black finishes. The surfaces of these decorative sculptures with sheen is silver and the darker veining, which brings the copper sculptures subtle texture, is black. Pair this small piece of wall art with the medium and small sizes of the Lotus in silver to bring Nature into interiors. This is one of the hallmarks of the Phillips Collection ethos, which is modern organic.

Size 27.5x5x27.5"h (29x7x29"h packed)

Weight 8 LBS (12 LBS packed)

Material **Metal** 

Finish Antique Silver
Color Silver, Black
SKU TH96161

Click here to view online