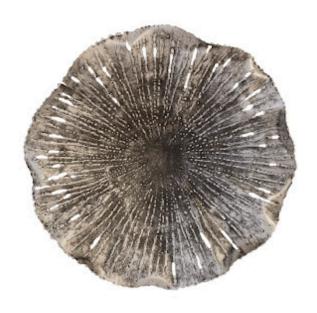

## **LOTUS WALL ART**

Silver/Black, SM

One of the most sacred symbols in some cultures is the lotus leaf. It's also one of the most beautiful natural elements in the world. We've captured that beauty with our Lotus Small Silver Wall Art, which is hand-cut from metal sheets in mix of silver and black finishes. The surfaces of these decorative sculptures with sheen is silver and the darker veining, which brings the copper sculptures subtle texture, is black. Pair this small piece of wall art with the medium and large sizes of the Lotus in silver to bring Nature into interiors. This is one of the hallmarks of the Phillips Collection ethos, which is modern organic.