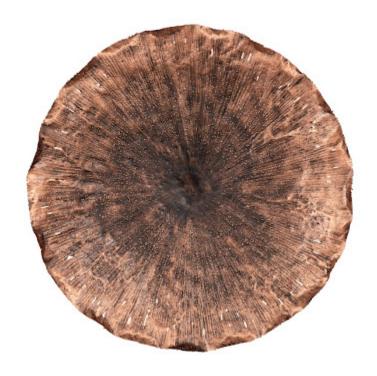

## **LOTUS WALL ART**

Copper/Black, LG

One of the most sacred symbols in some cultures is the lotus leaf. It's also one of the most beautiful natural elements in the world. We've captured that beauty with our Lotus Large Copper Wall Art, which is hand-cut from metal sheets in mix of copper and black finishes. The surfaces of these decorative sculptures with sheen is copper and the darker veining, which brings the copper sculptures subtle texture, is black. Pair this small piece of wall art with the medium and small sizes of the Lotus in copper to bring Nature into interiors. This is one of the hallmarks of the Phillips Collection ethos, which is modern organic.

Size 27.5x5x27.5"h (29x7x29"h packed)

Weight 8 LBS (12 LBS packed)

Material **Metal** 

Finish Copper

Color Brown, Black

SKU **TH96158** 

Click here to view online