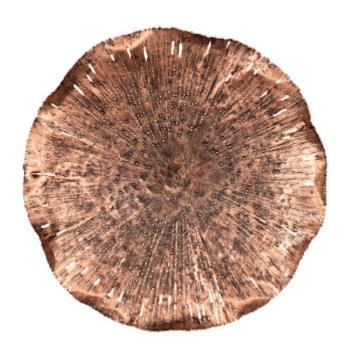

## **LOTUS WALL ART**

Copper/Black, MD

One of the most sacred symbols in some cultures is the lotus leaf. It's also one of the most beautiful natural elements in the world. We've captured that beauty with our Lotus Medium Copper Wall Art, which is hand-cut from metal sheets in mix of copper and black finishes. The surfaces of these decorative sculptures with sheen is copper and the darker veining, which brings the copper sculptures subtle texture, is black. Pair this small piece of wall art with the small and large sizes of the Lotus in copper to bring Nature into interiors. This is one of the hallmarks of the Phillips Collection ethos, which is modern organic.