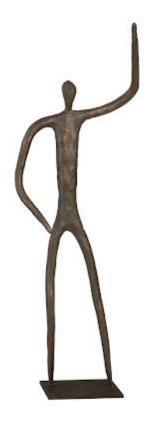

## ABSTRACT FIGURE ON METAL BASE

Bronze Finish, Arm Up

The clean lines of the Waving Figure Sculpture make this slim decorative sculpture a perfect accent piece for contemporary, modern farmhouse, and mid-century modern interiors. Abstractly rendered in metal in a bronze finish, the slim decorative accessory is a whimsical accent on a tabletop tableau or in a nicely arranged shelf display. Powerful on its own, the Waving Abstract Figure can also be combined with our gesturing and sitting abstract figures in the same finish. Each of these reflects the ethos that Phillips Collection personifies: modern organic.