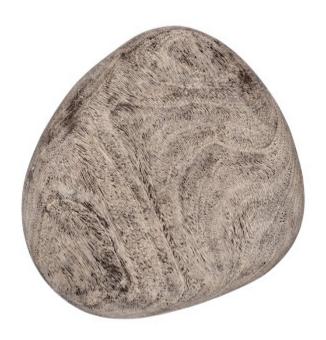

## **RIVER STONE WALL TILE**

Gray Stone, XL

There is something mesmerizing about the power of water and how it softens rock into a water-worn stone. Designer Jason Phillips found inspiration in Nature's ability to shape a hard surface into something beautiful when he envisioned the River Stone collection, which includes the River Stone Extra-Large Gray Wall Tile. Made of wood in a textural gray stone finish, this decorative wall sculpture is one of many products we offer in this collection, each of which reflects the ethos that Phillips Collection personifies: modern organic.

Size 19x3x16"h (21x5x18"h packed)

Weight 18 LBS (22 LBS packed)

Material Wood

Finish Gray Stone

Color Gray

SKU TH96033

Click here to view online