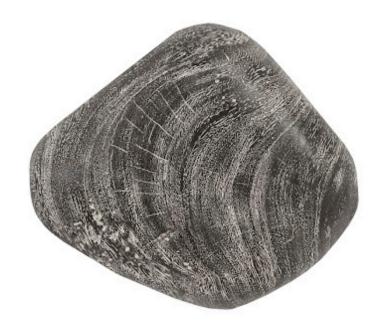

## **RIVER STONE WALL TILE**

Gray Stone, MD

There is something mesmerizing about the power of water and how it softens rock into a water-worn stone. Designer Jason Phillips found inspiration in Nature's ability to shape a hard surface into something beautiful when he envisioned the River Stone collection, which includes the River Stone Medium Gray Wall Tile. Made of wood in a textural gray stone finish, this decorative wall sculpture is one of many products we offer in this collection, each of which reflects the ethos that Phillips Collection personifies: modern organic.

Size 11x2.5x9"h (13x4x11"h packed)

Weight 3 LBS (5 LBS packed)

Material Wood

Finish Gray Stone

Color Gray

SKU TH96031

Click here to view online