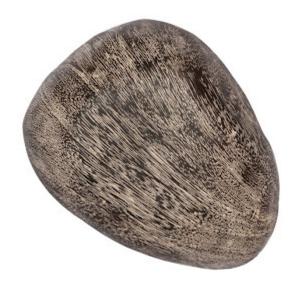

## **RIVER STONE WALL TILE**

Gray Stone, XS

There is something mesmerizing about the power of water and how it softens rock into a water-worn stone. Designer Jason Phillips found inspiration in Nature's ability to shape a hard surface into something beautiful when he envisioned the River Stone collection, which includes the River Stone Extra-Small Gray Wall Tile. Made of wood in a textural gray stone finish, this decorative wall sculpture is one of many products we offer in this collection, each of which reflects the ethos that Phillips Collection personifies: modern organic.

Size 6x3x8"h (8x5x10"h packed)

Weight 2 LBS (4 LBS packed)

Material Wood

Finish Gray Stone

Color Gray

SKU TH95629

Click here to view online