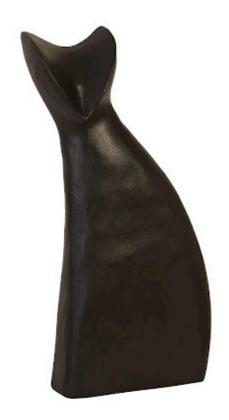

## **CAT SCULPTURE**

Large, Chamcha Wood, Burnt

It takes a magical mind to create animate personality with the simplest of profiles. The artisans who carved the Large Black Cat Sculpture have a delightful way of capturing the essence of the animal. With only the slightest angling of its back and the slant of its ears, the feline qualities are clear. The graceful cat sculpture with its charred finish and contemporary lines exemplifies the Phillips Collection ethos of modern organic. We offer this design in a natural finish.

Size 9x3x18"h (11x5x20"h packed)

Weight 6 LBS (8 LBS packed)

Material Wood
Finish Charred
Color Black
SKU TH95611