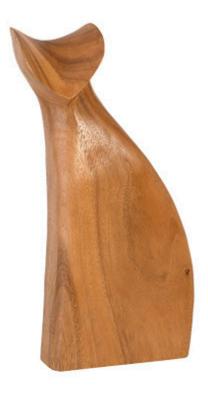

## CAT SCULPTURE

Small, Natural

It takes a magical mind to create animate personality with the simplest of profiles. The artisans who carved the Cat Sculpture have a delightful way of capturing the essence of the animal. With only the slightest angling of its back and the slant of its ears, the feline qualities are clear. The graceful cat sculpture with its contemporary lines exemplifies the Phillips Collection ethos of modern organic. We offer this design with a burnt black finish.

Size 9 Weight 7 Material V Finish N Color E SKU T

9x3x18"h (11x5x20"h packed) 7 LBS (9 LBS packed) Wood Natural Brown TH95610

Click here to view online