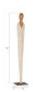

## VESTED FEMALE SCULPTURE

Large, Chamcha, Natural, White, Gold

The human figure has been whittled down to its most minimal form to bring the Large Vested Female Sculpture a contemporary cleanness. Extending from a minimalist metal base, the ivory sculpture is carved from solid chamcha wood that has been painted and treated to a textured etching. There are several sizes of this wood sculpture and we also offer a male version. Each of these are serene and charming sculptural accents for any space, which makes them a perfect fit for Phillips Collection's modern organic ethos.

Size 12x12x72"h (16x16x75"h packed)

Weight 22 LBS (35 LBS packed)

Material Wood, Metal

Finish Natural

Color Brown, White

SKU **TH95609** 

Click here to view online