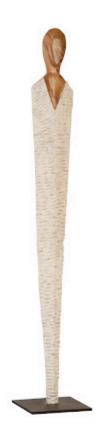

## VESTED FEMALE SCULPTURE

Large, Chamcha, Natural, White, Gold

The human figure has been whittled down to its most minimal form to bring the Large Vested Female Sculpture a contemporary cleanness. Extending from a minimalist metal base, the ivory sculpture is carved from solid chamcha wood that has been painted and treated to a textured etching. There are several sizes of this wood sculpture and we also offer a male version. Each of these are serene and charming sculptural accents for any space, which makes them a perfect fit for Phillips Collection's modern organic ethos.

Size 12x12x72"h (16x16x75"h packed)

Weight 22 LBS (35 LBS packed)

Material Wood, Metal

Finish Natural

Color Brown, White

SKU **TH95609** 

Click here to view online