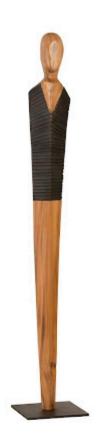

## **VESTED MALE SCULPTURE**

Large, Chamcha, Natural, Black, Copper

The human figure has been whittled down to its most minimal form to bring the Large Vested Male Sculpture a contemporary cleanness. Extending from a minimalist metal base, the brown and black sculpture is carved from solid chamcha wood that has been painted and treated to a textured etching. There are several sizes of this wood sculpture and we also offer a female version. Each of these are serene and charming sculptural accents for any space, which makes them a perfect fit for Phillips Collection's modern organic ethos.

Size 12x12x72"h (16x16x75"h packed)

Weight 22 LBS (35 LBS packed)

Material Wood, Metal

Finish Natural

Color Brown, Black

SKU **TH95606** 

Click here to view online