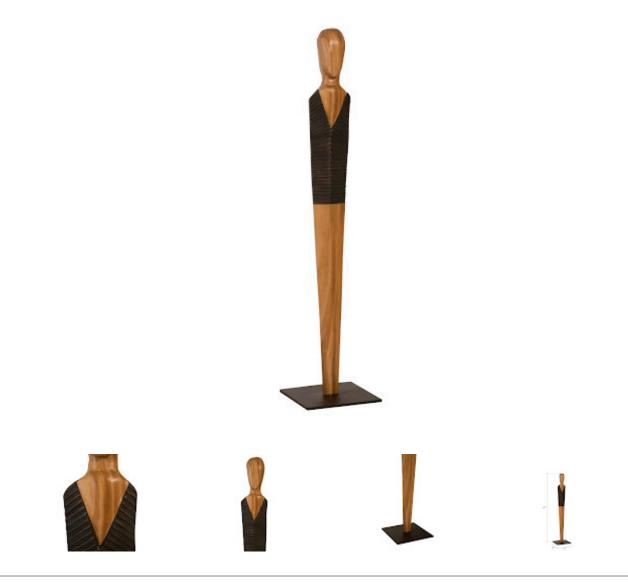

## Small, Chamcha, Natural, Black, Copper

The human figure has been whittled down to its most minimal form to bring the Small Vested Male Sculpture a contemporary cleanness. Extending from a minimalist metal base, the brown and black sculpture is carved from solid chamcha wood that has been painted and treated to a textured etching. There are several sizes of this wood sculpture and we also offer a female version. Each of these are serene and charming sculptural accents for any space, which makes them a perfect fit for Phillips Collection's modern organic ethos.

| Size     | 12x12x56"h (16x16x60"h packed) |
|----------|--------------------------------|
| Weight   | 18 LBS (24 LBS packed)         |
| Material | Wood, Metal                    |
| Finish   | Natural                        |
| Color    | Brown, Black                   |
| SKU      | TH95604                        |
|          |                                |