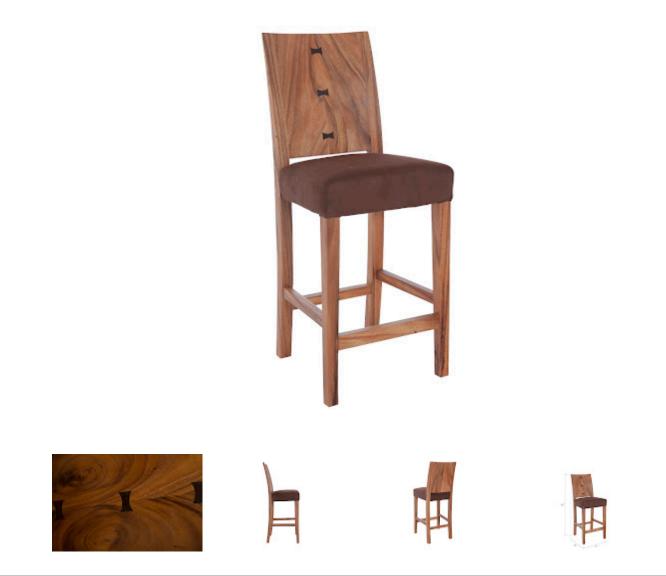

## **ORIGINS COUNTER STOOL**

## Chamcha Wood, Natural

Made of chamcha wood, the Origins Natural Counter Stool has a tremendous amount of personality due to the richness of its woodgrain. With exquisite craftsmanship, we have rescued the reclaimed chamcha wood from being one of Nature's finest castaways by making it into this elemental design statement. Because the wood for its back is reclaimed, there will be variations from piece to piece, including some with beautiful butterfly joints. We also offer this counter stool in a gray stone finish, and we have several bar stools in this collection. Each of these reflect the ethos that Phillips Collection personifies: modern organic.

| 18x17x42"h (20x19x44"h packed) |
|--------------------------------|
| 22 LBS (32 LBS packed)         |
| Chamcha Wood, Fabric           |
| Natural                        |
| Brown                          |
| TH95603                        |
|                                |