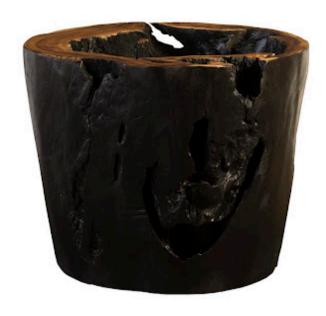

## **CHASM SIDE TABLE**

## **Burnt Edge**

A chasm is a deep crack within the surface of the Earth. Formed from the shifting of tectonic plates beneath the earth's surface, these natural wonders are one of Mother Nature's most impressive brush strokes. The Burnt Edge Chasm Side Tables from Phillips Collection aim to mimic that feeling of awe and wonder from gazing down into the Earth's crust. The Chasm Side Tables are also offered in a natural finish as well, both of which represent the Phillips Collection ethos: modern organic.

Size 30x30x24"h (32x32x26"h packed)

Weight 230 LBS (260 LBS packed)

Material Chamcha Wood

Finish Charred
Color Brown, Black

SKU **TH95561** 

Click here to view online