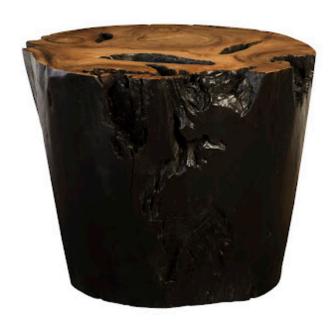

## **CHASM SIDE TABLE**

## **Burnt Edge**

A chasm is a deep crack within the surface of the Earth. Formed from the shifting of tectonic plates beneath the earth's surface, these natural wonders are one of Mother Nature's most impressive brush strokes. The Burnt Edge Chasm Side Tables from Phillips Collection aim to mimic that feeling of awe and wonder from gazing down into the Earth's crust. The Chasm Side Tables are also offered in a natural finish as well, both of which represent the Phillips Collection ethos: modern organic.

Size 29x29x24"h (31x31x26"h packed)

Weight 260 LBS (300 LBS packed)

Material Chamcha Wood

Finish Charred

Color Brown, Black

SKU **TH95551**