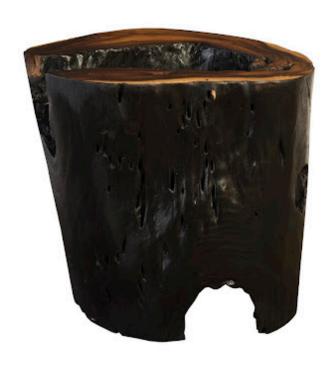

## **CHASM SIDE TABLE**

## **Burnt Edge**

A chasm is a deep crack within the surface of the Earth. Formed from the shifting of tectonic plates beneath the earth's surface, these natural wonders are one of Mother Nature's most impressive brush strokes. The Burnt Edge Chasm Side Tables from Phillips Collection aim to mimic that feeling of awe and wonder from gazing down into the Earth's crust. The Chasm Side Tables are also offered in a natural finish as well, both of which represent the Phillips Collection ethos: modern organic.

Size 27x27x24"h (29x29x26"h packed)

Weight 160 LBS (200 LBS packed)

Material Chamcha Wood

Finish Charred

Color Brown, Black

SKU **TH95548** 

Click here to view online