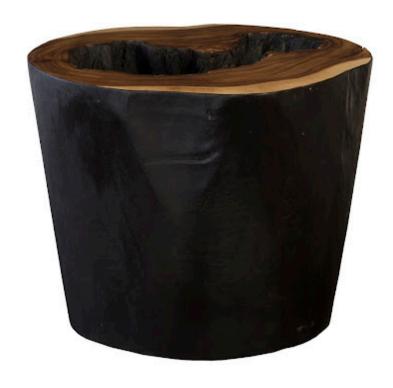

## **CHASM SIDE TABLE**

## **Burnt Edge**

A chasm is a deep crack within the surface of the Earth. Formed from the shifting of tectonic plates beneath the earth's surface, these natural wonders are one of Mother Nature's most impressive brush strokes. The Burnt Edge Chasm Side Tables from Phillips Collection aim to mimic that feeling of awe and wonder from gazing down into the Earth's crust. The Chasm Side Tables are also offered in a natural finish as well, both of which represent the Phillips Collection ethos: modern organic.

Size 30x30x24"h (32x32x26"h packed)

Weight 240 LBS (249 LBS packed)

Material Chamcha Wood

Finish Charred

Color Brown, Black

SKU **TH95544**