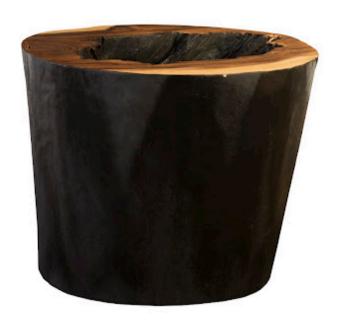

## **CHASM SIDE TABLE**

## **Burnt Edge**

A chasm is a deep crack within the surface of the Earth. Formed from the shifting of tectonic plates beneath the earth's surface, these natural wonders are one of Mother Nature's most impressive brush strokes. The Burnt Edge Chasm Side Tables from Phillips Collection aim to mimic that feeling of awe and wonder from gazing down into the Earth's crust. The Chasm Side Tables are also offered in a natural finish as well, both of which represent the Phillips Collection ethos: modern organic.

Size 29x29x24"h (31x31x26"h packed)

Weight 230 LBS (270 LBS packed)

Material Chamcha Wood

Finish Charred

Color Brown, Black

SKU **TH95543** 

Click here to view online