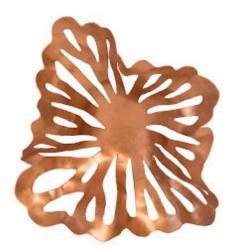

## FLOWER WALL ART

Mini, Copper, Metal

The lacy artistry of the Mini Copper Flower Wall Art will make an artful statement on its own or arranged on a wall in multiples. The floral wall sculpture, cut from metal and powder coated for a rich, lasting finish, has a filigree effect that will throw textural shadows on surrounding surfaces, which will evolve with the movement of the sun. If copper is not the perfect color for a space, we offer this extra-small floral wall sculpture in white. We also have larger, more complex floral profiles in white, blue, yellow, red, and ivory hues. Each of the offerings in this collection reflects the ethos that Phillips Collection personifies: modern organic.