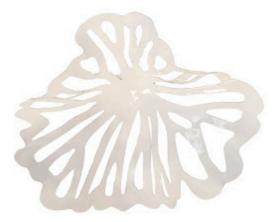

## FLOWER WALL ART

Mini, White, Metal

The lacy artistry of the Mini White Flower Wall Art will make an artful statement on its own or arranged on a wall in multiples. The floral wall sculpture, cut from metal and powder coated for a rich, lasting finish, has a filigree effect that will throw textural shadows on surrounding surfaces, which will evolve with the movement of the sun. If white is not the perfect color for a space, we offer this extra-small floral wall sculpture in copper. We also have larger, more complex floral profiles in white, blue, yellow, red, and ivory hues. Each of the offerings in this collection reflects the ethos that Phillips Collection personifies: modern organic.