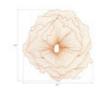

## **POPPY FLOWER WALL ART**

Copper, LG

For those who believe the phrase floral wall sculpture means a flowery affair, it is true in one sense but not in another, as the contemporary lines and detailing of the Poppy Flower Large Copper Wall Art makes our version of a flower sculpture a bit of a chameleon. You can certainly see a blossom in its bones but if you stare at it for a while, you'll see a piece of modern wall art that could shape-shift into many things. Group these beauties on a wall for even more power. We also offer the Poppy Flower in a silver finish, each of which reflects the ethos that the Phillips Collection personifies: modern organic.

Size 48x1x48"h (53x3x53"h packed)

Weight 22 LBS (27 LBS packed)

Material Metal

Finish Copper

Color **Brown** 

SKU TH95114

Click here to view online