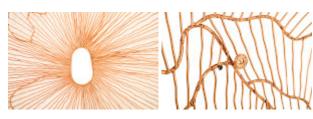

## **POPPY FLOWER WALL ART**

Copper, LG

For those who believe the phrase floral wall sculpture means a flowery affair, it is true in one sense but not in another, as the contemporary lines and detailing of the Poppy Flower Large Copper Wall Art makes our version of a flower sculpture a bit of a chameleon. You can certainly see a blossom in its bones but if you stare at it for a while, you'll see a piece of modern wall art that could shape-shift into many things. Group these beauties on a wall for even more power. We also offer the Poppy Flower in a silver finish, each of which reflects the ethos that the Phillips Collection personifies: modern organic.