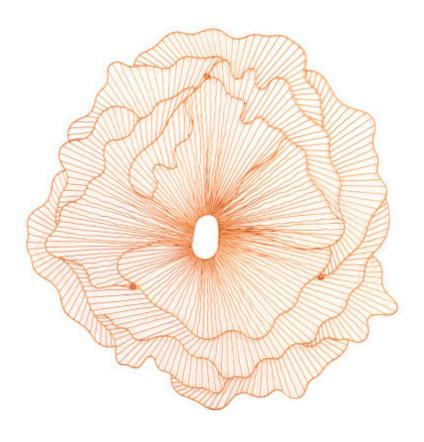

## **POPPY FLOWER WALL ART**

Copper, LG

For those who believe the phrase floral wall sculpture means a flowery affair, it is true in one sense but not in another, as the contemporary lines and detailing of the Poppy Flower Large Copper Wall Art makes our version of a flower sculpture a bit of a chameleon. You can certainly see a blossom in its bones but if you stare at it for a while, you'll see a piece of modern wall art that could shape-shift into many things. Group these beauties on a wall for even more power. We also offer the Poppy Flower in a silver finish, each of which reflects the ethos that the Phillips Collection personifies: modern organic.