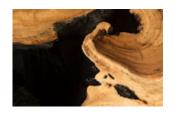

## **CHASM SIDE TABLE**

## **Burnt Edge**

A chasm is a deep crack within the surface of the Earth. Formed from the shifting of tectonic plates beneath the earth's surface, these natural wonders are one of Mother Nature's most impressive brush strokes. The Burnt Edge Chasm Side Tables from Phillips Collection aim to mimic that feeling of awe and wonder from gazing down into the Earth's crust. The Chasm Side Tables are also offered in a natural finish as well, both of which represent the Phillips Collection ethos: modern organic.