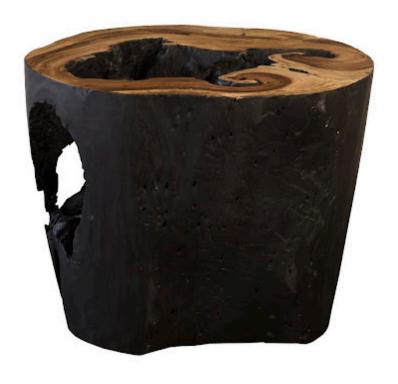

## **CHASM SIDE TABLE**

## **Burnt Edge**

A chasm is a deep crack within the surface of the Earth. Formed from the shifting of tectonic plates beneath the earth's surface, these natural wonders are one of Mother Nature's most impressive brush strokes. The Burnt Edge Chasm Side Tables from Phillips Collection aim to mimic that feeling of awe and wonder from gazing down into the Earth's crust. The Chasm Side Tables are also offered in a natural finish as well, both of which represent the Phillips Collection ethos: modern organic.

Size 30x29x24"h (32x31x26"h packed)

Weight 210 LBS (240 LBS packed)

Material Wood
Finish Natural

Color Brown, Black SKU TH94708

Click here to view online