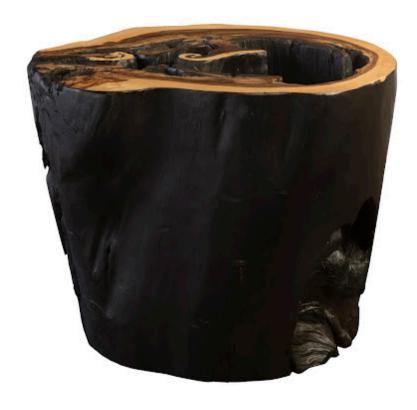

## **CHASM SIDE TABLE**

## **Burnt Edge**

A chasm is a deep crack within the surface of the Earth. Formed from the shifting of tectonic plates beneath the earth's surface, these natural wonders are one of Mother Nature's most impressive brush strokes. The Burnt Edge Chasm Side Tables from Phillips Collection aim to mimic that feeling of awe and wonder from gazing down into the Earth's crust. The Chasm Side Tables are also offered in a natural finish as well, both of which represent the Phillips Collection ethos: modern organic.

Size 29x25x24"h (31x27x26"h packed)

Weight 180 LBS (210 LBS packed)

Material Wood
Finish Natural

Color Brown, Black

SKU **TH94706** 

Click here to view online