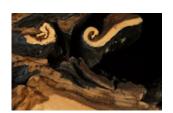

## **Burnt Edge**

A chasm is a deep crack within the surface of the Earth. Formed from the shifting of tectonic plates beneath the earth's surface, these natural wonders are one of Mother Nature's most impressive brush strokes. The Burnt Edge Chasm Side Tables from Phillips Collection aim to mimic that feeling of awe and wonder from gazing down into the Earth's crust. The Chasm Side Tables are also offered in a natural finish as well, both of which represent the Phillips Collection ethos: modern organic.