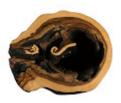

## **Burnt Edge**

A chasm is a deep crack within the surface of the Earth. Formed from the shifting of tectonic plates beneath the earth's surface, these natural wonders are one of Mother Nature's most impressive brush strokes. The Burnt Edge Chasm Side Tables from Phillips Collection aim to mimic that feeling of awe and wonder from gazing down into the Earth's crust. The Chasm Side Tables are also offered in a natural finish as well, both of which represent the Phillips Collection ethos: modern organic.