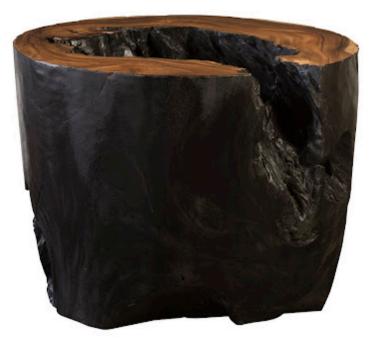

## CHASM SIDE TABLE

Burnt Edge

A chasm is a deep crack within the surface of the Earth. Formed from the shifting of tectonic plates beneath the earth's surface, these natural wonders are one of Mother Nature's most impressive brush strokes. The Burnt Edge Chasm Side Tables from Phillips Collection aim to mimic that feeling of awe and wonder from gazing down into the Earth's crust. The Chasm Side Tables are also offered in a natural finish as well, both of which represent the Phillips Collection ethos: modern organic.

Size Weight Material Finish Color SKU 30x30x24"h (32x32x26"h packed) 225 LBS (255 LBS packed) Wood Natural Brown, Black TH94705

Click here to view online