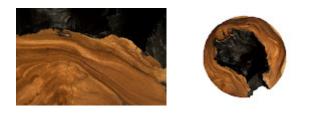

## CHASM SIDE TABLE

Burnt Edge

A chasm is a deep crack within the surface of the Earth. Formed from the shifting of tectonic plates beneath the earth's surface, these natural wonders are one of Mother Nature's most impressive brush strokes. The Burnt Edge Chasm Side Tables from Phillips Collection aim to mimic that feeling of awe and wonder from gazing down into the Earth's crust. The Chasm Side Tables are also offered in a natural finish as well, both of which represent the Phillips Collection ethos: modern organic.

Size Weight Material Finish Color SKU 30x30x24"h (32x32x26"h packed) 225 LBS (255 LBS packed) Wood Natural Brown, Black TH94705

Click here to view online