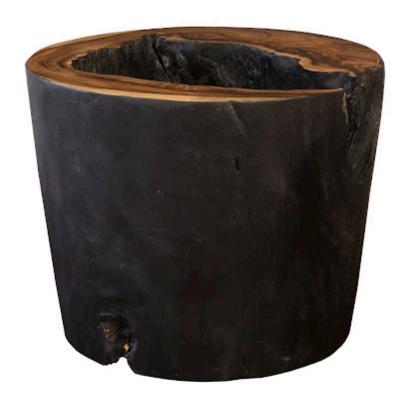

## **CHASM SIDE TABLE**

## **Burnt Edge**

A chasm is a deep crack within the surface of the Earth. Formed from the shifting of tectonic plates beneath the earth's surface, these natural wonders are one of Mother Nature's most impressive brush strokes. The Burnt Edge Chasm Side Tables from Phillips Collection aim to mimic that feeling of awe and wonder from gazing down into the Earth's crust. The Chasm Side Tables are also offered in a natural finish as well, both of which represent the Phillips Collection ethos: modern organic.

Size 30x29x24"h (32x31x26"h packed)

Weight 180 LBS (210 LBS packed)

Material Wood
Finish Natural

Color Brown, Black SKU TH94703

Click here to view online