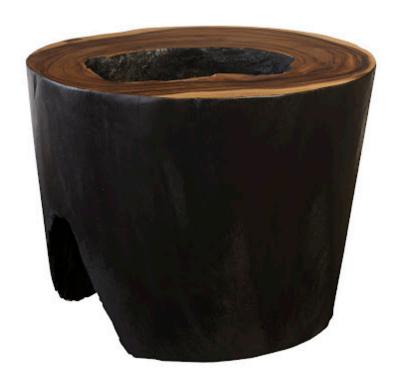

## **CHASM SIDE TABLE**

## **Burnt Edge**

A chasm is a deep crack within the surface of the Earth. Formed from the shifting of tectonic plates beneath the earth's surface, these natural wonders are one of Mother Nature's most impressive brush strokes. The Burnt Edge Chasm Side Tables from Phillips Collection aim to mimic that feeling of awe and wonder from gazing down into the Earth's crust. The Chasm Side Tables are also offered in a natural finish as well, both of which represent the Phillips Collection ethos: modern organic.

Size 30x30x23"h (32x32x25"h packed)

Weight 230 LBS (260 LBS packed)

Material Wood
Finish Natural

Color Brown, Black SKU TH94698