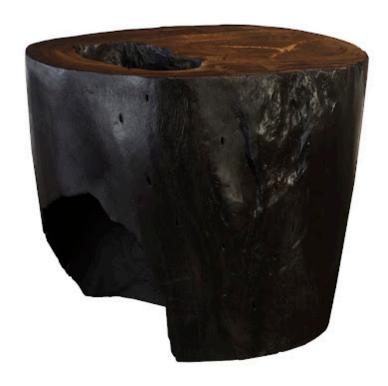

## **CHASM SIDE TABLE**

## **Burnt Edge**

A chasm is a deep crack within the surface of the Earth. Formed from the shifting of tectonic plates beneath the earth's surface, these natural wonders are one of Mother Nature's most impressive brush strokes. The Burnt Edge Chasm Side Tables from Phillips Collection aim to mimic that feeling of awe and wonder from gazing down into the Earth's crust. The Chasm Side Tables are also offered in a natural finish as well, both of which represent the Phillips Collection ethos: modern organic.

Size 29x26x24"h (31x28x26"h packed)

Weight 220 LBS (250 LBS packed)

Material Wood
Finish Natural

Color Brown, Black SKU TH94697