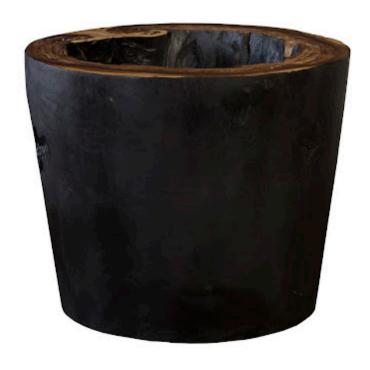

## **CHASM SIDE TABLE**

## **Burnt Edge**

A chasm is a deep crack within the surface of the Earth. Formed from the shifting of tectonic plates beneath the earth's surface, these natural wonders are one of Mother Nature's most impressive brush strokes. The Burnt Edge Chasm Side Tables from Phillips Collection aim to mimic that feeling of awe and wonder from gazing down into the Earth's crust. The Chasm Side Tables are also offered in a natural finish as well, both of which represent the Phillips Collection ethos: modern organic.

Size 30x29x24"h (32x31x26"h packed)

Weight 180 LBS (210 LBS packed)

Material Wood
Finish Natural

Color Brown, Black SKU TH94695

Click here to view online