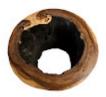

## **CHASM SIDE TABLE**

## **Burnt Edge**

A chasm is a deep crack within the surface of the Earth. Formed from the shifting of tectonic plates beneath the earth's surface, these natural wonders are one of Mother Nature's most impressive brush strokes. The Burnt Edge Chasm Side Tables from Phillips Collection aim to mimic that feeling of awe and wonder from gazing down into the Earth's crust. The Chasm Side Tables are also offered in a natural finish as well, both of which represent the Phillips Collection ethos: modern organic.