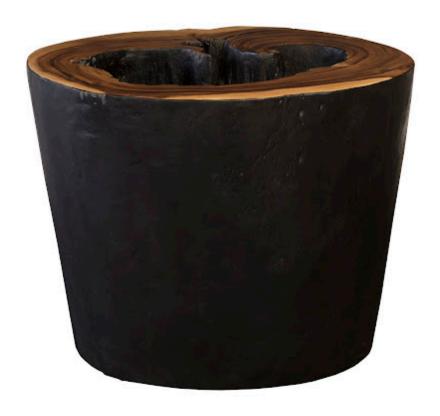

## **CHASM SIDE TABLE**

## **Burnt Edge**

A chasm is a deep crack within the surface of the Earth. Formed from the shifting of tectonic plates beneath the earth's surface, these natural wonders are one of Mother Nature's most impressive brush strokes. The Burnt Edge Chasm Side Tables from Phillips Collection aim to mimic that feeling of awe and wonder from gazing down into the Earth's crust. The Chasm Side Tables are also offered in a natural finish as well, both of which represent the Phillips Collection ethos: modern organic.

Size 30x29x24"h (32x31x26"h packed)

Weight 210 LBS (240 LBS packed)

Material Wood
Finish Natural

Color Brown, Black

**TH94694** 

Click here to view online