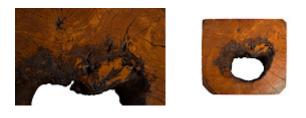

## **CHASM COFFEE TABLE**

A chasm is a deep crack within the surface of the Earth. Formed from the shifting of tectonic plates, these natural wonders are one of Mother Nature's most beautiful brush strokes. The Natural Chasm Coffee Tables from Phillips Collection aim to mimic that feeling of awe and wonder from gazing down into the Earth's crust. Chasm Coffee Tables are also available in a burnt edge finish, both of which represent the Phillips Collection ethos: modern organic.