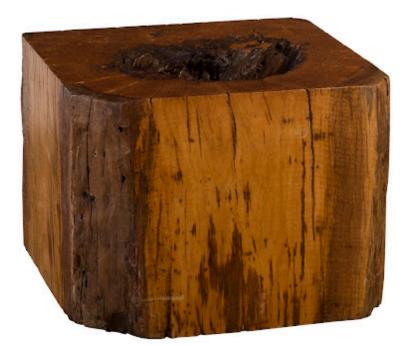

## **CHASM COFFEE TABLE**

A chasm is a deep crack within the surface of the Earth. Formed from the shifting of tectonic plates, these natural wonders are one of Mother Nature's most beautiful brush strokes. The Natural Chasm Coffee Tables from Phillips Collection aim to mimic that feeling of awe and wonder from gazing down into the Earth's crust. Chasm Coffee Tables are also available in a burnt edge finish, both of which represent the Phillips Collection ethos: modern organic.

Size 24x24x18 Weight 250 LBS Material Wood Finish Color Brown SKU TH94692

24x24x18"h (26x26x20"h packed) 250 LBS (300 LBS packed) Wood

Click here to view online