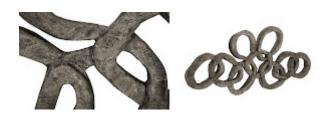

## CHAIN WALL ART

Chamcha Wood, Gray Stone Finish

The perfect example of how we use even the smallest pieces of natural wood we source, the Chain Gray Chamcha Wood Wall Art is a sculptural piece created from rings of golden acacia wood that are sanded and treated to a gray stone finish to create an organically shaped wall panel. Though many product designers would see these small pieces of wood as useless castaways, we see them as building blocks that create dynamic elements for interiors. This wall sculpture personifies the modern organic ethos for which Phillips Collection is renowned.