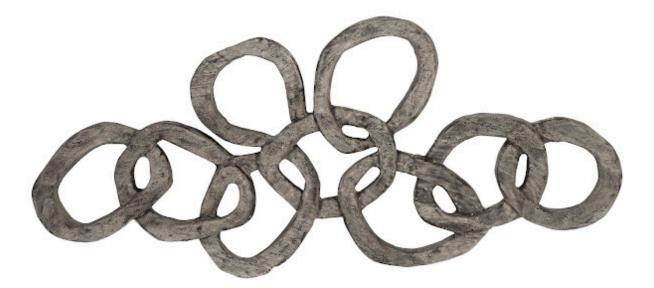

## CHAIN WALL ART

Chamcha Wood, Gray Stone Finish

The perfect example of how we use even the smallest pieces of natural wood we source, the Chain Gray Chamcha Wood Wall Art is a sculptural piece created from rings of golden acacia wood that are sanded and treated to a gray stone finish to create an organically shaped wall panel. Though many product designers would see these small pieces of wood as useless castaways, we see them as building blocks that create dynamic elements for interiors. This wall sculpture personifies the modern organic ethos for which Phillips Collection is renowned.

Size 7 Weight 5 Material C Finish G Color G SKU T

78x3x34"h (80x5x36"h packed) 52 LBS (62 LBS packed) Chamcha Wood Gray Stone Gray TH94577

Click here to view online