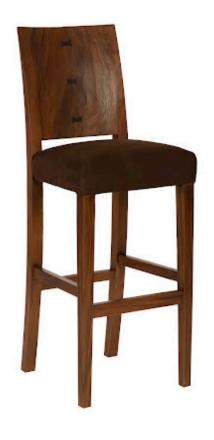

## **ORIGINS BAR STOOL**

## Perfect Brown

Made of chamcha wood, the Origins Brown Bar Stool has a tremendous amount of personality due to the richness of its woodgrain. With exquisite craftsmanship, we have rescued the reclaimed chamcha wood from being one of Nature's finest castaways by making it into this elemental design statement. Because the wood for its back is reclaimed, there will be variations from piece to piece, including some with beautiful butterfly joints. We also offer this bar stool in a gray stone finish and a natural finish, and we have two counter stools in this collection. Each of these reflect the ethos that Phillips Collection personifies: modern organic.

Size 18x16x47.5"h (20x18x49.5"h packed)

Weight 30 LBS (50 LBS packed)
Material Chamcha Wood, Fabric

Finish Perfect Brown

Color Brown TH94567

Click here to view online