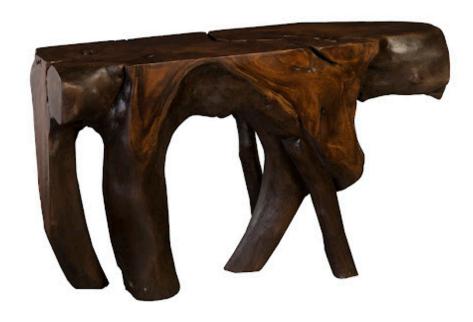

## FREEFORM CONSOLE TABLE

Perfect Brown

The Perfect Brown Freeform Console Table is direct proof that Mother Nature herself is the Earth's ultimate artisan. When she lets her hair down and decides to let her imagination run wild, unbelievable masterstrokes of naturally formed art are sure to follow. Maintaining the original shape of the wood and applying our perfect brown finish results in a ruggedly attractive table that will become a highlight in your decor. Also offered in gray stone, bleached, natural, and burnt edge finishes, all variations of the Freeform Console represent the Phillips Collection ethos: modern organic.

Size 54x14x31"h (56x16x33"h packed)

Weight 240 LBS (280 LBS packed)

Material Chamcha Wood
Finish Perfect Brown

Color Brown TH94556