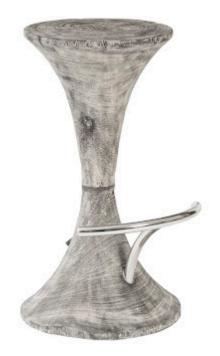

## **MARLEY BAR STOOL**

Gray Stone Finish, Stainless Steel Foot Rest

Made of chamcha wood, the Marley Gray Bar Stool has an hourglass profile that keeps its lines clean and simple. Also contemporary on this design is the minimalist feel of the stainless-steel foot rest. Chamcha wood is an acacia species native to Thailand that has been harvested for making furniture for many years. The textural surface of this version of the bar stool has been achieved with a gray stone finish. This is one of our pieces of furniture that reflects the ethos that Phillips Collection personifies: modern organic. We have a number of stools and tables in a variety of finishes.

Size Weight Material Finish Color SKU 15x15x30"h (19x19x34"h packed) 36 LBS (51 LBS packed) Chamcha Wood, Metal Gray Stone Gray TH94532

Click here to view online