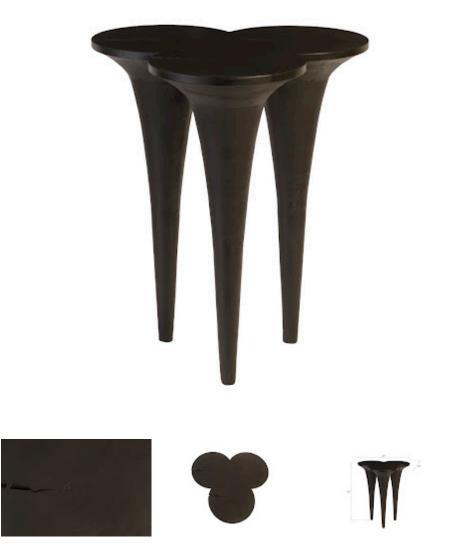

## MARLEY BAR TABLE

## Chamcha Wood, Burnt Finish

Made of a triad of golf-tee shapes, the Marley Black Bar Table is a chic bar table with a deep burnt finish. The scalloped top that these shapes form make this a personable accent table in any space. We also offer bar tables in silver, faux bois, burnt, and gray stone finishes; and coffee tables in copper, natural, and gray stone finishes. The Marley collection also includes bar stools in a number of finishes. Each of these reflects the ethos that Phillips Collection personifies: modern organic. Size 36 Weight 10 Material Wa Finish Ch Color Bla SKU TH

36x36x42"h (40x40x48"h packed) 103 LBS (150 LBS packed) Wood Charred Black TH94483

Click here to view online