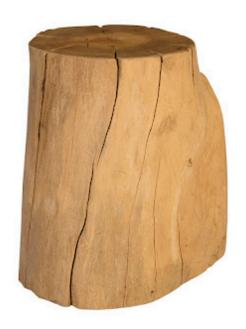

## **WOOD ROUND STOOL**

## Assorted

Phillips Collection has a knack for releasing wild and unpredictable design statements, however, we also deeply appreciate the simplicity and beauty of our favorite material: wood. The Wood Round Stool is a celebration of the natural shape and color of earth's greatest monuments. Because wood is an organic material, your Wood Round Stool will be unique from the rest. These stools will vary in shape, size, and grain pattern; allowing you to select the stool that best represents you.