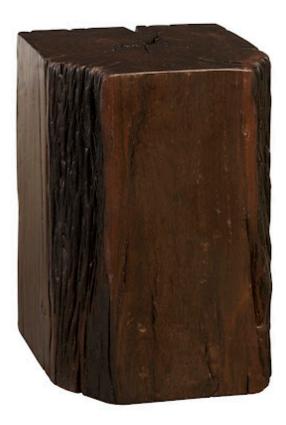

## BLACK WOOD STOOL, ASSORTED

The Black Wood Stool is a beautifully straightforward piece crafted from a cut of wood that has been smoothed out to provide a spacious seating surface. The organic nature of the stool along with the deep brown hue make the Black Wood Stool a perfect accent piece for rustic spaces. Because of the organic nature of wood, each Black Wood Stool is a unique and one-of-a-kind design statement that will have its own sense of character.

Size Weight S Material Finish Color SKU

12x12x18"h (14x14x20"h packed) 90 LBS (100 LBS packed) Wood Natural Brown TH93153

Click here to view online