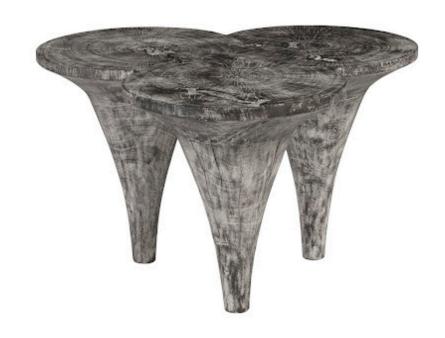

## **MARLEY COFFEE TABLE**

Chamcha Wood, Gray Stone Finish

Made of a triad of golf-tee shapes, the Marley Gray Coffee Table is a chic coffee table with a textural gray stone finish. The scalloped top that these shapes form make this a personable accent table in any space. We also offer bar tables in silver, faux bois, burnt, and gray stone finishes; and coffee tables in natural, copper, and burnt finishes. The Marley collection also includes bar stools in a number of finishes. Each of these reflects the ethos that Phillips Collection personifies: modern organic.

Size 32x32x20"h (40x40x25"h packed)

Weight 58 LBS (90 LBS packed)

Material Wood

Finish Gray Stone

Color Gray

SKU **TH93107** 

Click here to view online