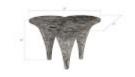

## **MARLEY COFFEE TABLE**

Chamcha Wood, Gray Stone Finish

Made of a triad of golf-tee shapes, the Marley Gray Coffee Table is a chic coffee table with a textural gray stone finish. The scalloped top that these shapes form make this a personable accent table in any space. We also offer bar tables in silver, faux bois, burnt, and gray stone finishes; and coffee tables in natural, copper, and burnt finishes. The Marley collection also includes bar stools in a number of finishes. Each of these reflects the ethos that Phillips Collection personifies: modern organic.

Size 32x32x20"h (40x40x25"h packed)

Weight 58 LBS (90 LBS packed)

Material Wood

Finish Gray Stone

Color Gray

SKU **TH93107** 

Click here to view online