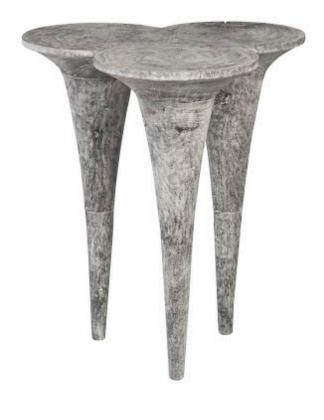

## Chamcha Wood, Gray Stone Finish

Made of a triad of golf-tee shapes, the Marley Gray Bar Table is a chic bar table with a textural finish. The scalloped top that these shapes form make this a personable accent table in any space. We also offer bar tables in silver, faux bois, and burnt finishes; and coffee tables in copper, natural, gray stone, and burnt finishes. The Marley collection also includes bar stools in a number of finishes. Each of these reflects the ethos that Phillips Collection personifies: modern organic.